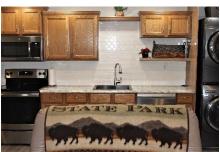

Sleeping areas include a room with Queen bed and a room with 2 Twins

We also have a queen airbed and 2 twin airbeds.

You have a fully stocked kitchen with dishes, cookware and staples. Also includes a washer/dryer.