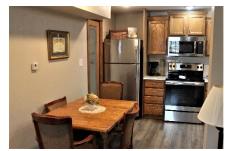

Sleeping areas include a room with Queen bed and a room with 2 Twins

We also have a queen airbed and 2 twin airbeds.

You have a fully stocked kitchen with dishes, cookware and staples. Also includes a washer/dryer.