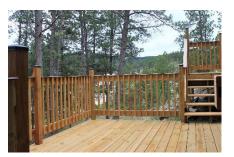

Comfortable living/relaxing area with TV if you must. Deck area right out the door which will have a gas grill and table/chairs to relax outdoors.

(Do note the stairs are your private access. You must do stairs)